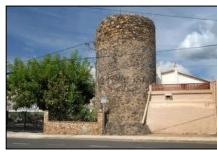

#### Watchtowers

Santa Susanna is possibly the town of Maresme that preserves more watchtowers. They were built between s.XV and XVIII as a defence against the pirate attacks, which were common in the area. Mostly of them have a circular base, with the exception of Can Bonet that has a square one.

Masia de Can Ratès and tower

Mas Galter

Can Bonet d'Avall

Pla de la torre or torre del mar

Tower of Montagut or de Vall Xirau