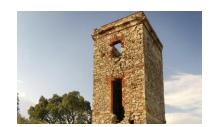

#### Watchtowers

Santa Susanna is possibly the town of Maresme that preserves more watchtowers. They were built between s.XV and XVIII as a defence against the pirate attacks, which were common in the area. Mostly of them have a circular base, with the exception of Can Bonet that has a square one.

## **Watchtowers**

#### Contact

Place: Santa Susanna

Phone: 937679008

E-mail: oi.turisme@stasusanna.org

Web: www.santasusanna-barcelona.com

The Catalan coast suffered, during the XV and XVIII centuries, numerous piracy attacks. To guard the sea, people of Santa Susanna built great towers and fortified their farmhouses to protect themselves from attacks. Santa Susanna still preserve some, did you want to know it?