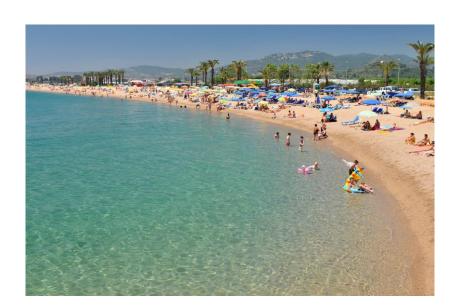

#### **BEACHES**

#### **Dunas beach**

The avenue and the beach are one of the most representatives of the town, which is located on the right side of the station, towards Pineda. The beach is very wide and comfortable, and it is one of the longest of Maresme. There is the Nautical Base, where people can perform activities such as kayak, windsurf, sailing ...

**Location:** Parallel to the avenue and the agricultural area.

**Length:** 800 meters **Width:** 75 meters **Type:** semi-urban

**Sand:** 70% thick, golden **Services** (summer):

- 4 points to rent hammocks
- Chairs rental service
- 2 refreshment stall
- -Accessibility for disabled people
- -First aid coach and post