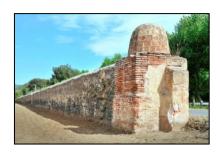

#### Watchtowers

Santa Susanna is possibly the town of Maresme that preserves more watchtowers. They were built between s.XV and XVIII as a defence against the pirate attacks, which were common in the area. Mostly of them have a circular base, with the exception of Can Bonet that has a square one.

Masia de Can Ratès and tower

Mas Galter

Can Bonet d'Avall

Pla de la torre or torre del mar

Tower of Montagut or de Vall Xirau