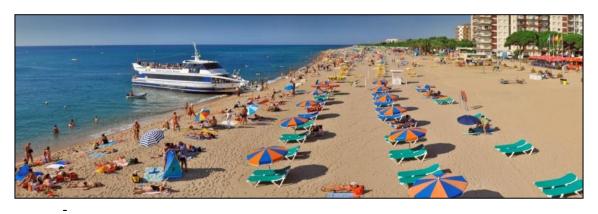

#### **Llevant Beach**

Llevant beach characterized because of its location next to a modern hotel area.

The Llevant Beach has de distinctive SICTED. Is an accrediting with the quality of the beaches. It has been evaluated the water control, the cleaning of the sand, the security, WC's, and the information about the beach.

Location: Parallel to the avenue, where is located the modern hotels in Santa Susanna.

Length: 800 meters Width: 75 meters

Type: urban

**Sand:** 70% thick, golden **Services** (summer):

- 4 points to rent hammocks
- Chairs rental service
- sports facilities to practice beach volleyball, beach football and nautical sports.
- -First aid watch and post.
- -Accessibility for disabled people, adapted chair, and bath assistance.