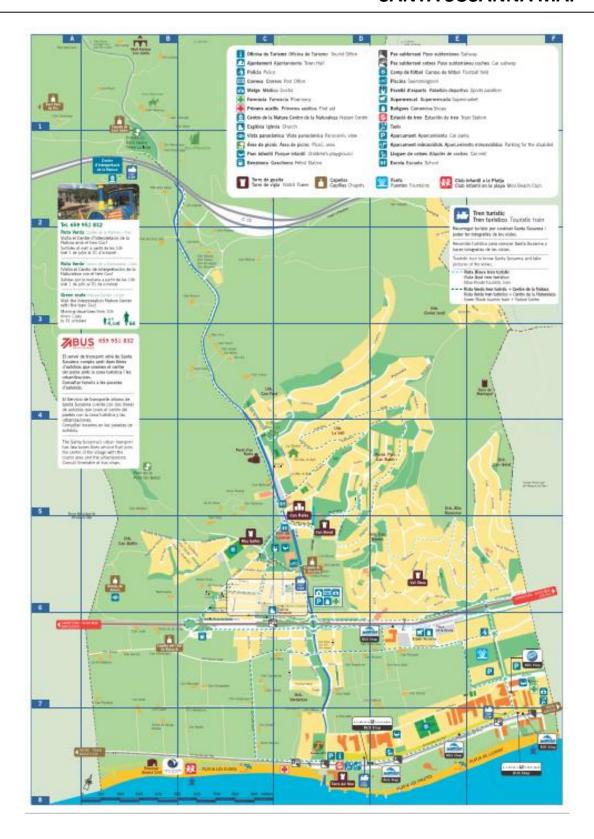

#### Watchtowers

Santa Susanna is possibly the town of Maresme that preserves more watchtowers. They were built between s.XV and XVIII as a defence against the pirate attacks, which were common in the area. Mostly of them have a circular base, with the exception of Can Bonet that has a square one.

Masia de Can Ratès and tower

Mas Galter

Can Bonet d'Avall

Pla de la torre or torre del mar

Tower of Montagut or de Vall Xirau

The Watchtowers includes a guided walking tour from the Tourist Office of Santa Susanna, visiting the Church's paintings, Can Ratés Castle and its gardens, ending the route in the agricultural cooperative of Santa Susanna tasting local products.