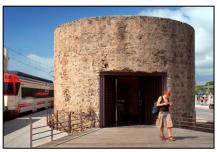

#### Watchtowers

Santa Susanna is possibly the town of Maresme that preserves more watchtowers. They were built between s.XV and XVIII as a defence against the pirate attacks, which were common in the area. Mostly of them have a circular base, with the exception of Can Bonet that has a square one.

Masia de Can Ratès and tower

Mas Galter

Can Bonet d'Avall

Pla de la torre or torre del mar

Tower of Montagut or de Vall Xirau