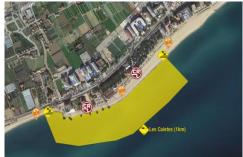

#### **Caletes Beach**

The Caletes beach is characterized by having small creeks formed by rocks that separate them.

**Location:** Along the Maritim Avenue of Santa Susanna. The Caletes beach is formed by small creeks separated by rocks.

**Length:** 300 meters **Width:** 25 meters **Type:** semi urban

Sand: 70% thick, golden.