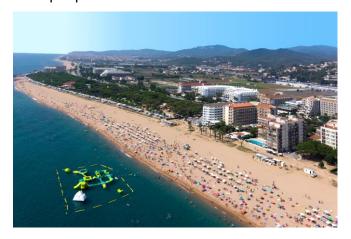

#### **BEACHES**

#### **Llevant Beach**

Llevant beach characterized because of its location next to a modern hotel area.

The Llevant Beach has de distinctive SICTED. Is an accrediting with the quality of the beaches. It has been evaluated the water control, the cleaning of the sand, the security, WC's, and the information about the beach.

Location: Parallel to the avenue, where is located the modern hotels in Santa Susanna.

Length: 800 meters Width: 75 meters

Type: urban

**Sand:** 70% thick, golden **Services** (summer):

- 4 points to rent hammocks
- Chairs rental service
- sports facilities to practice beach volleyball, beach football and nautical sports.
- -First aid watch and post.
- -Accessibility for disabled people, adapted chair, and bath assistance.