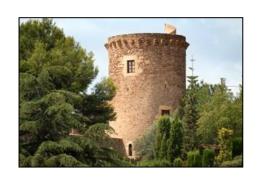

#### Watchtowers

Santa Susanna is possibly the town of Maresme that preserves more watchtowers. They were built between s.XV and XVIII as a defence against the pirate attacks, which were common in the area. Mostly of them have a circular base, with the exception of Can Bonet that has a square one.

Masia de Can Ratès and tower

Mas Galter

Can Bonet d'Avall

Pla de la torre or torre del mar

Tower of Montagut or de Vall Xirau