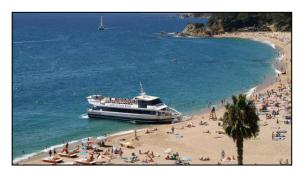

#### **Dunas beach**

The avenue and the beach are one of the most representatives of the town, which is located on the right side of the station, towards Pineda. The beach is very wide and comfortable, and it is one of the longest of Maresme. There is the Nautical Base, where people can perform activities such as kayak, windsurf, sailing ...

Moreover, all the area is complemented by different elements to practice some sports and the building of dunes with natural elements that promotes the creation of green dots and fitness circuit.

During the months of July and August, and inside the program that has Santa Susanna of Family Holiday, activities are performed in the **Mini Beach Club**, a leisure space and entertainment for the whole family, where the little ones will enjoy lots of activities (Schedule: July and August from 10.00 13.00 and 16.00 to 18.00)

**Location:** Parallel to the avenue and the agricultural area.

**Length:** 800 meters **Width:** 75 meters **Type:** semi-urban

**Sand:** 70% thick, golden **Services** (summer):

- 4 points to rent hammocks
- Chairs rental service
- 2 refreshment stall
- -Accessibility for disabled people
- -First aid coach and post