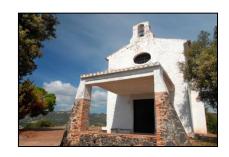

#### **Church and chapels**

In Santa Susanna there are different religion buildings. The church of Santa Susanna is known for its paintings of the sanctuary, made by Aurelio Crosiet, who was a downward of Josep Maria Sert, a specialist to decorate large spaces. Most of the other buildings are located in a beautiful natural place.

Church of Santa Susanna

Chapel of Sant Isidre

**Chapel of Sant Crist** 

Old chapel of Santa Susanna

Mare de Déu de Gràcia chapel