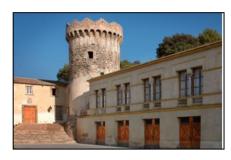

#### Watchtowers

Santa Susanna is possibly the town of Maresme that preserves more watchtowers. They were built between s.XV and XVIII as a defence against the pirate attacks, which were common in the area. Mostly of them have a circular base, with the exception of Can Bonet that has a square one.

Masia de Can Ratès and tower

Mas Galter

Can Bonet d'Avall

Pla de la torre or torre del mar

Tower of Montagut or de Vall Xirau