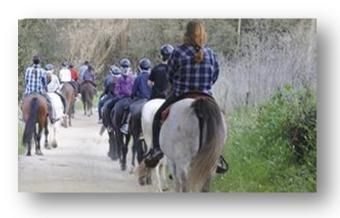

#### **Activity description**

The Ranxo Mestres is situated in a typical Catalan farmhouse of the XIII century, just outside the Montnegre Park. It is an easy access to the urban area and few miles away from Santa Susanna's hotel area, a modern and tourist attraction area. They have a wide range of stables, restaurant, spacious grounds, a mini zoo with animals such as rabbits, ducks, hens, emus, dwarf goats, etc. They also celebrate birthday parties.

Excursion 1 hour 25€
Excursion 2 hours 38€
Excursion 2.30 hours "mirador" 48€
Excursion at night of 1 hour 32€
Donkey excursion 25€
Excursion with cart 20€
Pony excursion 4€

The schedule is from 10.00am to 7.00pm during summer and 10.00am to 5.00pm at winter time.