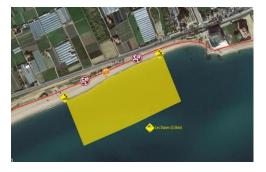

#### **Caletes Beach**

The Caletes beach is characterized by having small creeks formed by rocks that separate them.

**Location:** Along the Maritim Avenue of Santa Susanna. The Caletes beach is formed by small creeks separated by rocks.

**Length:** 300 meters **Width:** 25 meters **Type:** semi urban

Sand: 70% thick, golden.