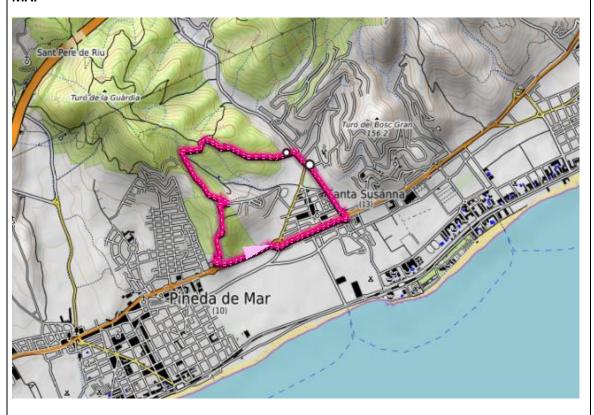

### MAP

| ROUTE 4- HERMITAGE OF OUR LADY OF GRACE |                | ARCHIVE GPX                 |
|-----------------------------------------|----------------|-----------------------------|
| <b>KM'S</b><br>5,20 Km                  | SLOPE<br>149 m | RECOMMENDED SEGMENT Outdoor |
|                                         |                |                             |

### **DESCRIPTION**

A short but intense route that takes us to the hermitage of the Mar de Déu de Gràcia very close to the town of Santa Susanna, mostly along a path.

The characteristics of the route allow you to do this route in both directions of travel.