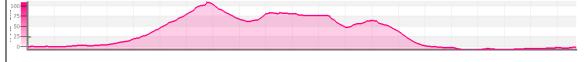

## **PROFILE**

| ROUTE 4- HERMITAGE OF OUR LADY OF GRACE |                | ARCHIVE GPX                 |
|-----------------------------------------|----------------|-----------------------------|
| <b>KM'S</b><br>5,20 Km                  | SLOPE<br>149 m | RECOMMENDED SEGMENT Outdoor |
|                                         |                |                             |